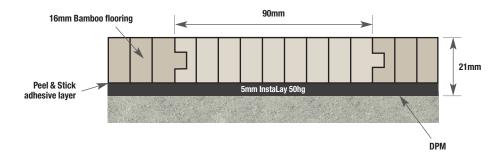

### bamboofit

BambooFit, supported by InstaLay` 50hg, provides a high acoustic performance of:

BS EN ISO 140-8:1998 26dB  $\triangle$  LW ASTM - E492-09 IIC 58

In addition, BambooFit delivers a resilient floor system suitable for dance floors and yoga / fitness studios.

#### FSC Certified - FloorScore Certified - Zero Added Formaldehyde

- Noise reduction 5mm padding InstaLay 50hg
- L.E.E.D. Contributions: MR4, MR6, MR7, IEQ4
- Average hardness greater than maple
- Greater dimensional stability than maple
- Precision milling, fit and flush
- 1830 lengths
- 25 year warranty
- Soybond, formaldehyde-free, manufacture