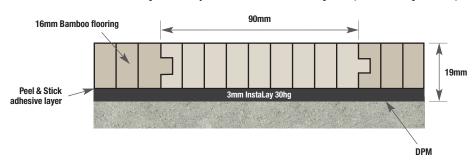

#### bambooQuiet

BambooQuiet, supported by InstaLay 30hg, provides a high acoustic performance of:

BS EN ISO 140-8:1998 23dB  $\triangle$  LW ASTM - E492-09 IIC 55

#### FSC Certified - FloorScore Certified - Zero Added Formaldehyde

- Impact absorbing 3mm padding InstaLay 30hg
- L.E.E.D. Contributions: MR4, MR6, MR7, IEQ4
- Average hardness greater than maple
- Greater dimensional stability than maple
- Precision milling, fit and flush
- 1830 lengths
- 25 year warranty
- Soybond, formaldehyde-free, manufacture