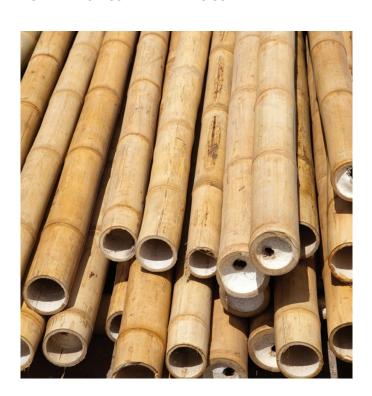

InstaFloor has now formed a partnership with CF Anderson / Smith & Fong who are incorporating InstaLay within two of their high quality bamboo floor systems, BambooQuiet and BambooFit. This has created exceptional flooring solutions that provide enhanced acoustic performance and greatly speed up installation times, saving both time and money.

#### bambooQuiet

BambooQuiet, supported by InstaLay 30hg, provides a high acoustic performance of:

BS EN ISO 140-8:1998 23dB  $\triangle$  LW ASTM - E492-09 IIC 55

### bamboofit

BambooFit, supported by InstaLay` 50hg, provides a high acoustic performance of:

BS EN ISO 140-8:1998 26dB  $\triangle$  LW ASTM - E492-09 IIC 58

In addition, BambooFit delivers a resilient floor system suitable for dance floors and yoga / fitness studios.