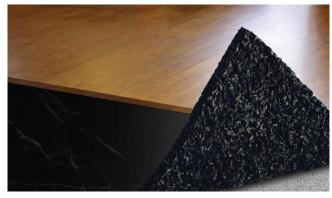

The **InstaLay** system has the benefit of being supported internally by recycled vulcanized rubber crumb granules, unlike traditional air filled textile, foam and plastic underlays. The advantages are that when **InstaLay** is compressed the rubber granules provide excellent cushioning performance, but when the pressure is released these granules immediately return to their original shape. In addition, they are durable, hygienic, will not degrade over time and have excellent acoustic properties.

# **Environmentally Friendly**

- Made from recycled tyre rubber
- Bonded with synthetic rubber
- Fully recyclable 'Cradle to Cradle'

and

Tel: +44 (0)1206 211666 www.smithfongbamboo.co.uk